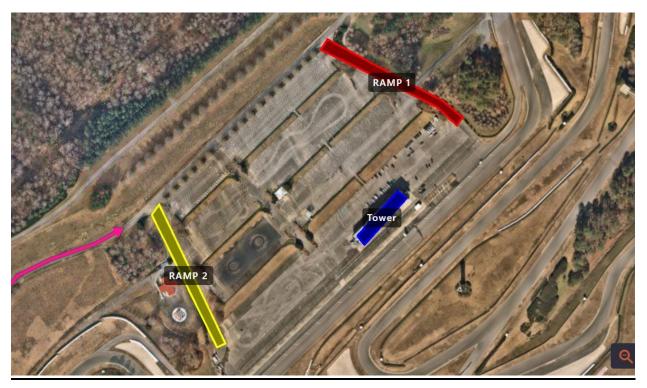

|
| DragonSlayers racing  | Team Germany - TSE     |
| Elliott Racing        | Team ISO               |
| ESBK RACING           | Team Sloppy Sprockets  |
| Flo4Law               | Team Velocity Racing   |
| Fluididology          | TenRacing/MotoShippers |
| Generosa Motorsports  | Top Pro Motorsports    |
| Ghetto Customs        | Turn One Racing        |
| Honos Racing          | Underground Team       |
| Hopkins Racing        | Keagan Brown Racing    |
| Hunter 7 Foundation   | KingsKamp.com Racing   |
| JBJR Racing           | LFrey Racing           |
| JCrossman Racing      | Logan Monk Racing      |
| JoeyO Racing          | Lucky 13               |
| John Dunham Racing    | Kayes Kustoms          |
| Josh Gerardot Racing  | J                      |

# Load IN Entry Points



#### **RV ASSIGNMENTS**

RV Camping is on the 2<sup>nd</sup> and 3<sup>rd</sup> teir, you may park upon arrival anytime THURSDAYAfter 10AM. Spaces are Assigned and you must park within the white lines of your alloted space.

- Blue is NON-Powered
- All Mini Cup Participants will RV in Mini Cup Paddock

| Assignment | Last Name    | First<br>Name | EQ: Participant Names                      |
|------------|--------------|---------------|--------------------------------------------|
| 3          | Thomas       | Zack          |                                            |
| 4          | James        | Darren        | Ruthless Racing Inc                        |
| 5          | James        | Darren        | Ruthless Racing Inc                        |
| 6          | Nelson       | Scott