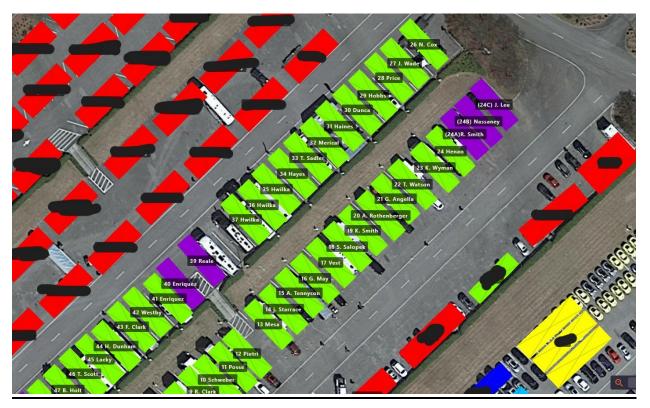

#### **RV ASSIGNMENTS**

RV Camping is on the 2<sup>nd</sup> and 3<sup>rd</sup> teir, you may park upon arrival anytime THURSDAYAfter 10AM. Spaces are Assigned and you must park within the white lines of your alloted space.

- Blue is NON-Powered
- All Mini Cup Participants will RV in Mini Cup Paddock

| Assignment | Last Name    | First<br>Name | EQ: Participant Names                      |
|------------|--------------|---------------|--------------------------------------------|
| 3          | Thomas       | Zack          |                                            |
| 4          | James        | Darren        | Ruthless Racing Inc                        |
| 5          | James        | Darren        | Ruthless Racing Inc                        |
| 6          | Nelson       | Scott         | Sizzle Maniac Racing, Logan Monk<br>Racing |
| 7          | Donahue      | Brett         | TenRacing                                  |
| 8          | Osowski      | Sean          | JoeyO Racing                               |
| 9          | Clark        | Ryan          | Ryan Clark Racing (Mini Cup)               |
| 10         | Schweber     | Mark          | Limandri                                   |
| 11         |              |               | Team Posse                                 |
| 12         | Pietri       | Roberto       | ESPN Media                                 |
| 13         | Mesa         | Stefano       | MESA37RACING                               |
| 14         | Starace      | Jamie         | Star Race Team                             |
| 15         | Tennyson     | Aaron         | Royal Enfield B.T.R Cora Tennyson          |
| 16         | May          | Geoff         | Vision Wheel/Discount Tire                 |
| 17         | Vest         | Rodney        | Vestment Realty                            |
| 18         | Salopek      | Shiloh        | N2 Racing / BobbleHeadMoto                 |
| 19         | Smith        | Kris          | N2 Racing / BobbleHeadMoto                 |
| 20         | Rothenberger | Aaron         | Rothenberger Racing                        |

| 21   | Angella  | Gino      | KingsKamp.com Racing            |
|------|----------|-----------|---------------------------------|
| 22   | Watson   | Trevor    | Team Sloppy Sprockets           |
| 23   | Wyman    | Kyle      | Kyle Wyman                      |
| 24   | Henao    | Michael   | HeyNow Racing                   |
| 26   | Сох      | Niccole   | Staff                           |
| 27   | Wade     | Jason     | Staff                           |
| 28   | Price    | Kathy     | MA Staff/ Robem Engineering     |
| 29   | Hobbs    | Rick      | MA Staff                        |
| 30   | Dungca   | Eric      | MotoAmerica Staff               |
| 31   | Haines   | Kevin     | MA Staff                        |
| 32   | Merical  | Mark      | MA Staff Chaplain               |
| 33   | Sadler   | Trevor    |                                 |
| 34   | Hayes    | Joshua    | MP 13 /Squid Hunter             |
| 35   | Hwilka   | Jesse     | Disrupt Racing                  |
| 36   | Hwilka   | Jesse     | Disrupt Racing                  |
| 37   | Hwilka   | Jesse     | Disrupt Racing                  |
| 39   | Reale    | Anthony   | Reale Racing                    |
| 40   | Enriquez | Alexander | CMGP                            |
| 41   | Enriquez | Alexander | California Mini Grand Prix      |
| 42   | Westby   | Tryg      | Westby Racing                   |
| 43   | Clark    | Frederic  | Chris Clark Racing (Junior Cup) |
| 44   | Dunham   | Hunter    | Hunter Dunham Racing            |
| 45   | Lackey   | Tosha     | Bison Track                     |
| 46   | Holt     | Blake     | Turn One Racing                 |
| 47   | Scott    | Tyler     | M4 Suzuki                       |
| 48   | Strack   | Peter     | Squid Hunter Racing             |
| 49   | Moodie   | Craig     | Squid Hunter Racing             |
| 50   | Holt     | Blake     | Turn One Racing                 |
| 24 A | Smith    | Ryan      | CarbonSmith                     |
| 24 B | Nassaney | Janette   |                                 |
| 24 C | Lee      | Jason     | ESBK                            |

# **RV Map Assigned Spaces**