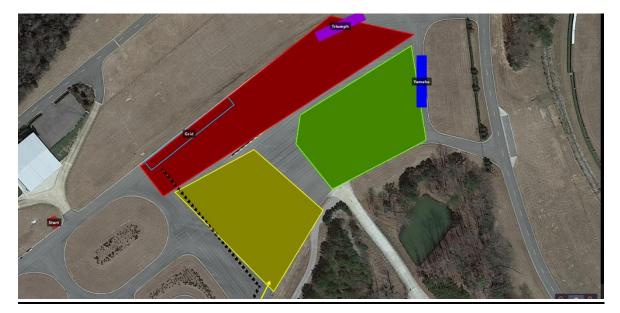

# Wednesday & Thursday Morning Staging

- Red Area Premier Teams
- Green Area Season Teams
- Yellow Area Single Event Teams