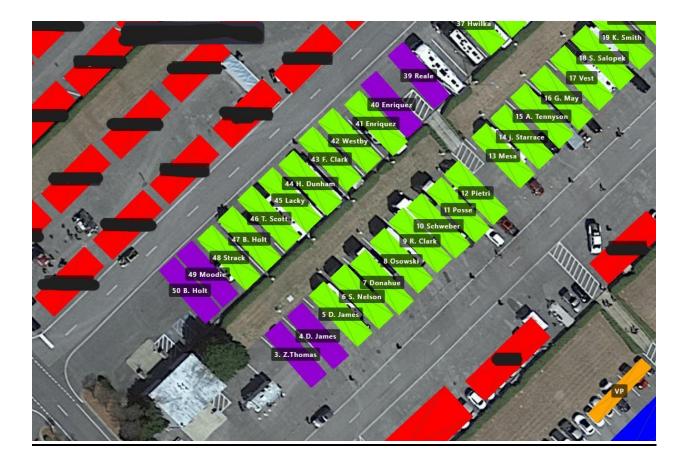

#### **RV ASSIGNMENTS**

RV Camping is on the 2<sup>nd</sup> and 3<sup>rd</sup> teir, you may park upon arrival anytime THURSDAYAfter 10AM. Spaces are Assigned and you must park within the white lines of your alloted space.

- Blue is NON-Powered
- All Mini Cup Participants will RV in Mini Cup Paddock

| Assignment | Last Name    | First<br>Name | EQ: Participant Names                      |
|------------|--------------|---------------|--------------------------------------------|
| 3          | Thomas       | Zack          |                                            |
| 4          | James        | Darren        | Ruthless Racing Inc                        |
| 5          | James        | Darren        | Ruthless Racing Inc                        |
| 6          | Nelson       | Scott         | Sizzle Maniac Racing, Logan Monk<br>Racing |
| 7          | Donahue      | Brett         | TenRacing                                  |
| 8          | Osowski      | Sean          | JoeyO Racing                               |
| 9          | Clark        | Ryan          | Ryan Clark Racing (Mini Cup)               |
| 10         | Schweber     | Mark          | Limandri                                   |
| 11         |              |               | Team Posse                                 |
| 12         | Pietri       | Roberto       | ESPN Media                                 |
| 13         | Mesa         | Stefano       | MESA37RACING                               |
| 14         | Starace      | Jamie         | Star Race Team                             |
| 15         | Tennyson     | Aaron         | Royal Enfield B.T.R Cora Tennyson          |
| 16         | May          | Geoff         | Vision Wheel/Discount Tire                 |
| 17         | Vest         | Rodney        | Vestment Realty                            |
| 18         | Salopek      | Shiloh        | N2 Racing / BobbleHeadMoto                 |
| 19         | Smith        | Kris          | N2 Racing / BobbleHeadMoto                 |
| 20         | Rothenberger | Aaron         | Rothenberger Racing                        |

| 21   | Angella  | Gino      | KingsKamp.com Racing            |
|------|----------|-----------|---------------------------------|
| 22   | Watson   | Trevor    | Team Sloppy Sprockets           |
| 23   | Wyman    | Kyle      | Kyle Wyman                      |
| 24   | Henao    | Michael   | HeyNow Racing                   |
| 26   | Сох      | Niccole   | Staff                           |
| 27   | Wade     | Jason     | Staff                           |
| 28   | Price    | Kathy     | MA Staff/ Robem Engineering     |
| 29   | Hobbs    | Rick      | MA Staff                        |
| 30   | Dungca   | Eric      | MotoAmerica Staff               |
| 31   | Haines   | Kevin     | MA Staff                        |
| 32   | Merical  | Mark      | MA Staff Chaplain               |
| 33   | Sadler   | Trevor    |                                 |
| 34   | Hayes    | Joshua    | MP 13 /Squid Hunter             |
| 35   | Hwilka   | Jesse     | Disrupt Racing                  |
| 36   | Hwilka   | Jesse     | Disrupt Racing                  |
| 37   | Hwilka   | Jesse     | Disrupt Racing                  |
| 39   | Reale    | Anthony   | Reale Racing                    |
| 40   | Enriquez | Alexander | CMGP                            |
| 41   | Enriquez | Alexander | California Mini Grand Prix      |
| 42   | Westby   | Tryg      | Westby Racing                   |
| 43   | Clark    | Frederic  | Chris Clark Racing (Junior Cup) |
| 44   | Dunham   | Hunter    | Hunter Dunham Racing            |
| 45   | Lackey   | Tosha     | Bison Track                     |
| 46   | Holt     | Blake     | Turn One Racing                 |
| 47   | Scott    | Tyler     | M4 Suzuki                       |
| 48   | Strack   | Peter     | Squid Hunter Racing             |
| 49   | Moodie   | Craig     | Squid Hunter Racing             |
| 50   | Holt     | Blake     | Turn One Racing                 |
| 24 A | Smith    | Ryan      | CarbonSmith                     |
| 24 B | Nassaney | Janette   |                                 |
| 24 C | Lee      | Jason     | ESBK                            |

# **RV Map Assigned Spaces**